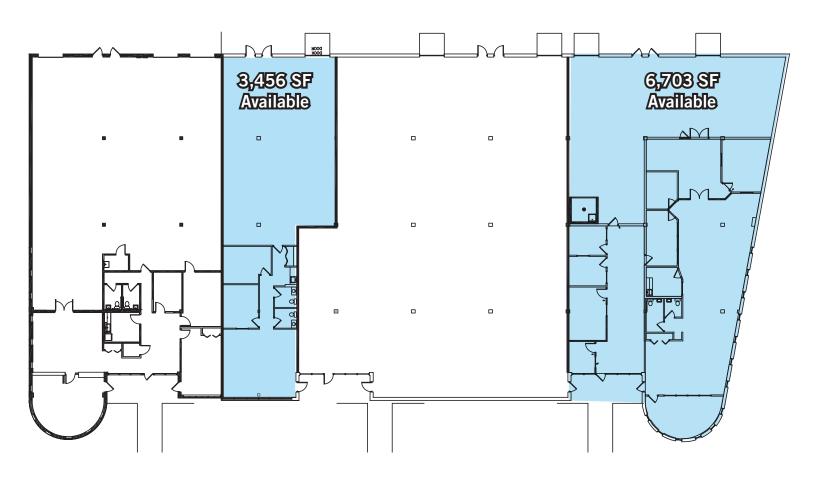

## **Property Highlights**

- Suite 9401
  - 6,703 SF Available
  - Approximately 75% Office
  - 2 Docks
- Suite 9409
  - 3,456 SF Available
  - Approximately 30% Office
  - 1 Dock
- 16' Clear
- Located near Lambert International Airport
- Excellent Highway Access
- Lease Rate: \$5.00 NNN