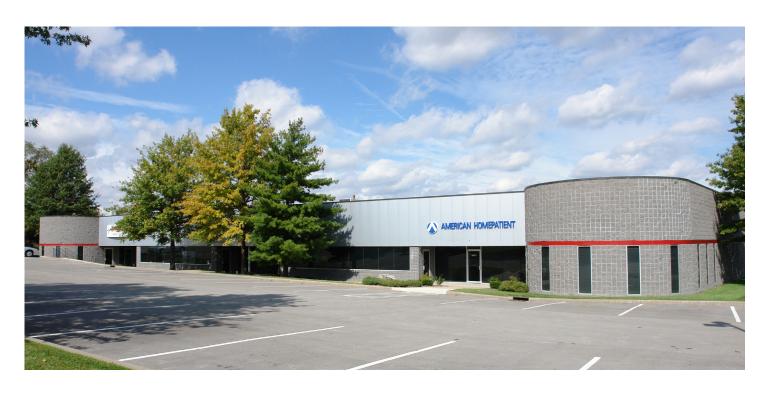

## 9401-9409 Koenig Circle, St. Louis, Missouri 63134

## **Property Highlights**

- Suite 9401
  - 6,703 SF Available
  - Approximately 75% Office
  - 2 Docks
- Suite 9409
  - 3,456 SF Available
  - Approximately 30% Office
  - 1 Dock
- 16' Clear
- Located near Lambert International Airport
- Excellent Highway Access
- Lease Rate: \$5.00 NNN