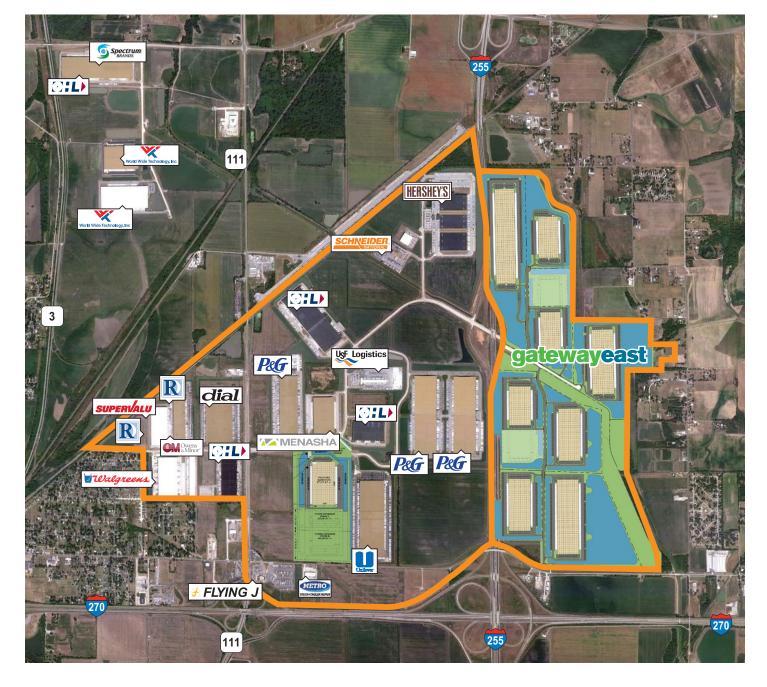

## gatewayeast

Located in the Enterprise Zone, **gatewayeast** is ready for development. Sites are available for sale or build-to-suit.

**Contact Cassidy Turley** to learn how TriStar Properties is ready to help with your next deal.