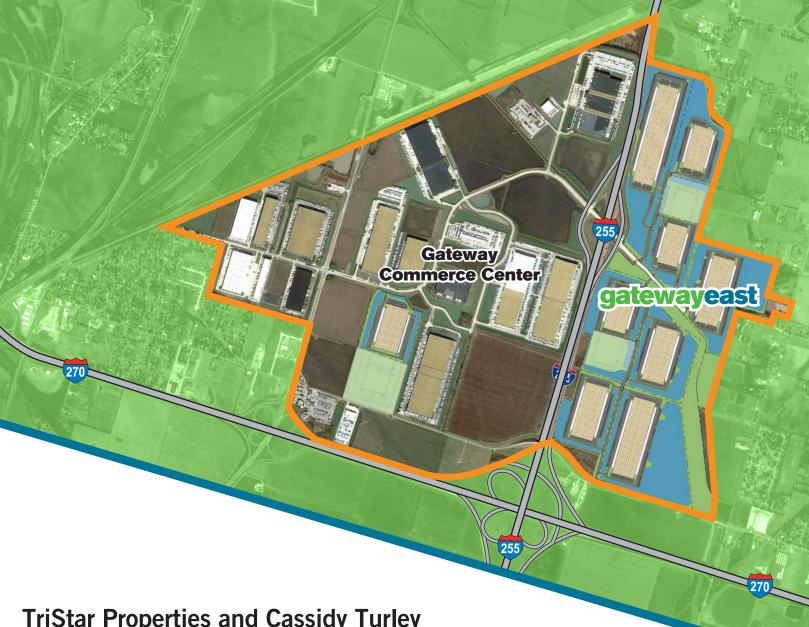

TriStar Properties and Cassidy Turley offer the expansion of Gateway Commerce Center with

## gatewayeast

- Owned and Developed by Tri-Star
- Located in the Enterprise Zone
- Immediate Interstate Access with Interstate Visibility
- Approximately **700 Acres** Available for Development
- Available for Sale or Build-To-Suit